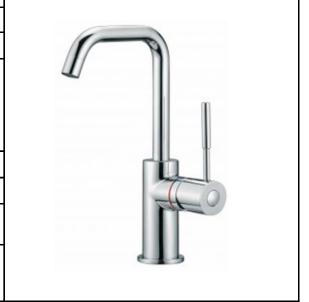

## **SPECIFICATION SHEET - fittings**

**Product Photo:** 

| BRAND:                         | F.III Frattini                                                      |
|--------------------------------|---------------------------------------------------------------------|
| ORIGIN:                        | Italy                                                               |
| SERIES:                        | GINGO                                                               |
| PRODUCT<br>DESCRIPTION:        | Single lever Basin mixer with, high spout, with 1-1/4" pop-up waste |
| MODEL No.                      | 45052.00                                                            |
| FINISH/COLOUR:                 | Chrome plated                                                       |
| DIMENSIONS:                    | 309mm H<br>155mm spout projection                                   |
| OPTIONAL<br>MATCHING<br>PARTS: | 2x angle valve 1/2"x3/8" (no nuts) 1x basin trap                    |