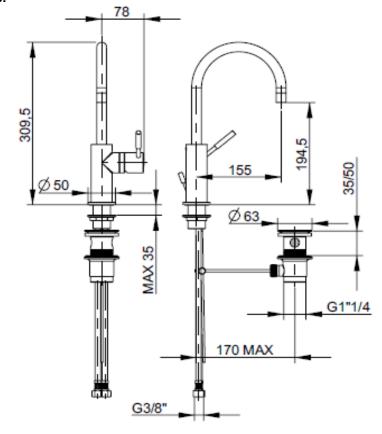

## **SPECIFICATION SHEET - fittings**

**Product Photo:** 

| BRAND:                         | F.III Frattini                                                      |
|--------------------------------|---------------------------------------------------------------------|
| ORIGIN:                        | Italy                                                               |
| SERIES:                        | GINGO                                                               |
| PRODUCT<br>DESCRIPTION:        | Single lever Basin mixer with, high spout, with 1-1/4" pop-up waste |
| MODEL No.                      | 45052.00                                                            |
| FINISH/COLOUR:                 | Chrome plated                                                       |
| DIMENSIONS:                    | 309mm H<br>155mm spout projection                                   |
| OPTIONAL<br>MATCHING<br>PARTS: | 2x angle valve 1/2"x3/8" (no nuts) 1x basin trap                    |