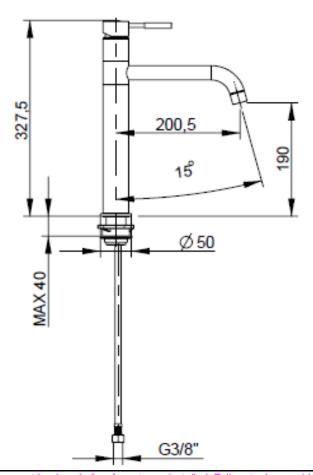

## **SPECIFICATION SHEET - fittings**

| BRAND:                         | F.III Frattini                             |
|--------------------------------|--------------------------------------------|
| ORIGIN:                        | Italy                                      |
| SERIES:                        | GINGO                                      |
| PRODUCT<br>DESCRIPTION:        | Single lever sink mixer with swivel spout  |
| MODEL No.                      | 45165.00                                   |
| FINISH/COLOUR:                 | Chrome plated                              |
| DIMENSIONS:                    | 327.5mm height<br>200.5mm spout projection |
| OPTIONAL<br>MATCHING<br>PARTS: | 2x angle valve 1/2"x3/8" (no nuts)         |