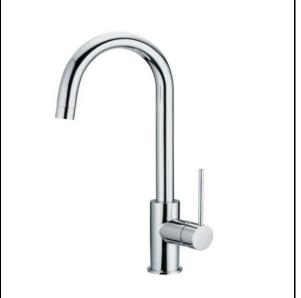

## **SPECIFICATION SHEET - fittings**

| BRAND:                         | F.III Frattini                              | Product Photo: |
|--------------------------------|---------------------------------------------|----------------|
| ORIGIN:                        | Italy                                       |                |
| SERIES:                        | GINGO                                       |                |
| PRODUCT<br>DESCRIPTION:        | Single lever sink mixer with C-swivel spout |                |
| MODEL No.                      | 45175.00                                    |                |
| FINISH/COLOUR:                 | Chrome plated                               |                |
| DIMENSIONS:                    | 435mm height<br>187mm spout projection      |                |
| OPTIONAL<br>MATCHING<br>PARTS: | 2x angle valve 1/2"x3/8" (no nuts)          |                |