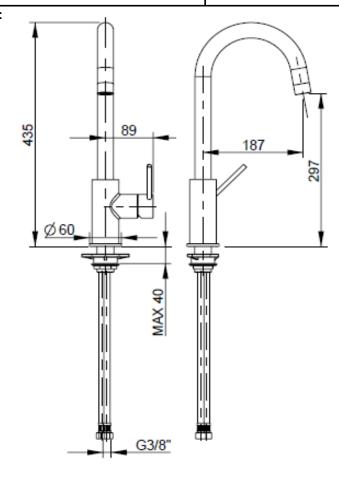

## **SPECIFICATION SHEET - fittings**

| BRAND:                         | F.III Frattini                              | Product Photo: |
|--------------------------------|---------------------------------------------|----------------|
| ORIGIN:                        | Italy                                       |                |
| SERIES:                        | GINGO                                       |                |
| PRODUCT<br>DESCRIPTION:        | Single lever sink mixer with C-swivel spout |                |
| MODEL No.                      | 45175.00                                    |                |
| FINISH/COLOUR:                 | Chrome plated                               |                |
| DIMENSIONS:                    | 435mm height<br>187mm spout projection      |                |
| OPTIONAL<br>MATCHING<br>PARTS: | 2x angle valve 1/2"x3/8" (no nuts)          |                |