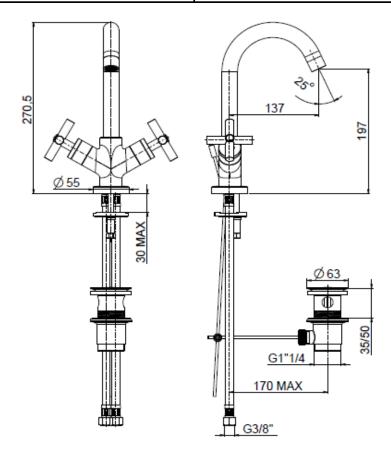

## **SPECIFICATION SHEET - fittings**

**Product Photo:** 

| BRAND:                         | F.III Frattini                                         |
|--------------------------------|--------------------------------------------------------|
| ORIGIN:                        | Italy                                                  |
| SERIES:                        | PIBIGI EXPLORER by FRATTINI                            |
| PRODUCT<br>DESCRIPTION:        | 2-handle 1 hole Basin mixer with 1-1/4" pop-up waste   |
| MODEL No.                      | 48064.00                                               |
| FINISH/COLOUR:                 | Chrome plated                                          |
| DIMENSIONS:                    | 270.5mm height<br>137mm spout projection               |
| OPTIONAL<br>MATCHING<br>PARTS: | 2x angle valve 1/2"x3/8" (no nuts) 1x waste water trap |