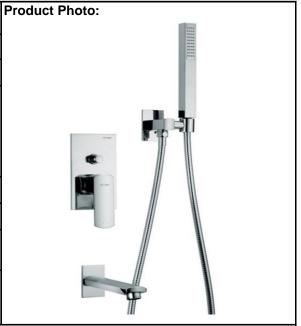

## **SPECIFICATION SHEET - fittings**

| BRAND:                         | F.III Frattini                                                      |
|--------------------------------|---------------------------------------------------------------------|
| ORIGIN:                        | Italy                                                               |
| SERIES:                        | MODUS                                                               |
| PRODUCT<br>DESCRIPTION:        | Built-in single lever bath/shower mixer with handshower set & spout |
| MODEL No.                      | 52009.00                                                            |
| FINISH/COLOUR:                 | Chrome plated                                                       |
| DIMENSIONS:                    | 169mm spout projection                                              |
| OPTIONAL<br>MATCHING<br>PARTS: |                                                                     |