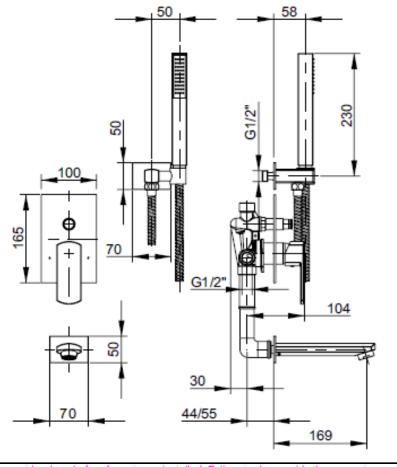

## **SPECIFICATION SHEET - fittings**

| BRAND:                         | F.III Frattini                                                      |
|--------------------------------|---------------------------------------------------------------------|
| ORIGIN:                        | Italy                                                               |
| SERIES:                        | MODUS                                                               |
| PRODUCT<br>DESCRIPTION:        | Built-in single lever bath/shower mixer with handshower set & spout |
| MODEL No.                      | 52009.00                                                            |
| FINISH/COLOUR:                 | Chrome plated                                                       |
| DIMENSIONS:                    | 169mm spout projection                                              |
| OPTIONAL<br>MATCHING<br>PARTS: |                                                                     |

All information is for reference only, installation shall always be based on the actual product delivered.