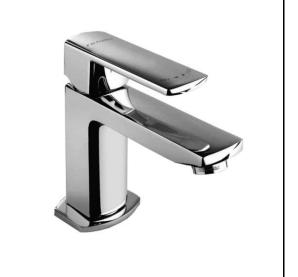

## **SPECIFICATION SHEET - fittings**

**Product Photo:** 

| BRAND:                         | F.III Frattini                                         |
|--------------------------------|--------------------------------------------------------|
| ORIGIN:                        | Italy                                                  |
| SERIES:                        | MODUS                                                  |
| PRODUCT<br>DESCRIPTION:        | Single lever Basin mixer with 1-1/4" pop-up waste      |
| MODEL No.                      | 52054.00                                               |
| FINISH/COLOUR:                 | Chrome plated                                          |
| DIMENSIONS:                    | 151mm height<br>115.5mm spout projection               |
| OPTIONAL<br>MATCHING<br>PARTS: | 2x angle valve 1/2"x3/8" (no nuts) 1x basin waste trap |