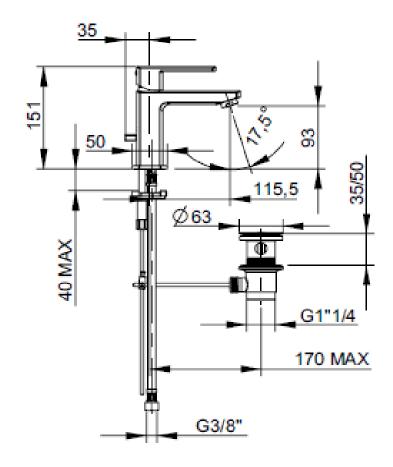

## **SPECIFICATION SHEET - fittings**

**Product Photo:** 

| BRAND:                         | F.III Frattini                                         |
|--------------------------------|--------------------------------------------------------|
| ORIGIN:                        | Italy                                                  |
| SERIES:                        | MODUS                                                  |
| PRODUCT<br>DESCRIPTION:        | Single lever Basin mixer with 1-1/4" pop-up waste      |
| MODEL No.                      | 52054.00                                               |
| FINISH/COLOUR:                 | Chrome plated                                          |
| DIMENSIONS:                    | 151mm height<br>115.5mm spout projection               |
| OPTIONAL<br>MATCHING<br>PARTS: | 2x angle valve 1/2"x3/8" (no nuts) 1x basin waste trap |