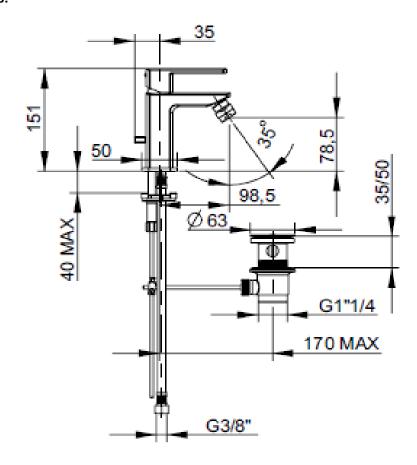

## **SPECIFICATION SHEET - fittings**

| BRAND:                         | F.III Frattini                                         | Product Photo: |
|--------------------------------|--------------------------------------------------------|----------------|
| ORIGIN:                        | Italy                                                  |                |
| SERIES:                        | MODUS                                                  | ( d            |
| PRODUCT<br>DESCRIPTION:        | Single lever Bidet mixer with 1-1/4" popup waste       |                |
| MODEL No.                      | 52103.00                                               |                |
| FINISH/COLOUR:                 | Chrome plated                                          | =              |
| DIMENSIONS:                    | 151mm height<br>98.5mm spout projection                |                |
| OPTIONAL<br>MATCHING<br>PARTS: | 2x angle valve 1/2"x3/8" (no nuts) 1x bidet waste trap |                |

## **Technical Informations:**