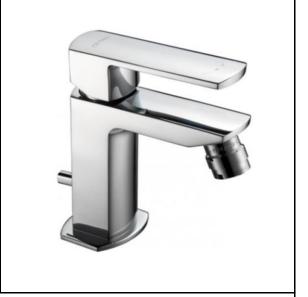

## **SPECIFICATION SHEET - fittings**

| BRAND:                         | F.III Frattini                                         | Product Photo: |
|--------------------------------|--------------------------------------------------------|----------------|
| ORIGIN:                        | Italy                                                  |                |
| SERIES:                        | MODUS                                                  | ( d            |
| PRODUCT<br>DESCRIPTION:        | Single lever Bidet mixer with 1-1/4" popup waste       |                |
| MODEL No.                      | 52103.00                                               |                |
| FINISH/COLOUR:                 | Chrome plated                                          | =              |
| DIMENSIONS:                    | 151mm height<br>98.5mm spout projection                |                |
| OPTIONAL<br>MATCHING<br>PARTS: | 2x angle valve 1/2"x3/8" (no nuts) 1x bidet waste trap |                |