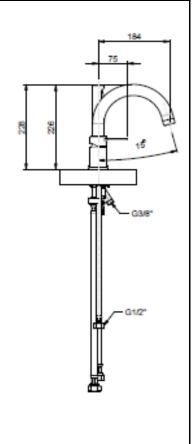

## **SPECIFICATION SHEET - fittings**

| BRAND:                         | F.IIi Frattini                                                               | Product Photo: |
|--------------------------------|------------------------------------------------------------------------------|----------------|
| ORIGIN:                        | Italy                                                                        |                |
| SERIES:                        | GAIA                                                                         |                |
| PRODUCT<br>DESCRIPTION:        | 4-hole deck mount single lever bathtub mixer with extractable handshower set |                |
| MODEL No.                      | 55029.00                                                                     |                |
| FINISH/COLOUR:                 | Chrome plated                                                                |                |
| DIMENSIONS:                    | 228mm height<br>184mm spout projection                                       |                |
| OPTIONAL<br>MATCHING<br>PARTS: |                                                                              |                |