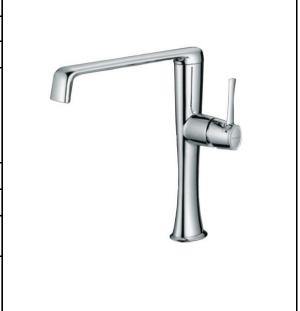

## **SPECIFICATION SHEET - fittings**

**Product Photo:** 

| BRAND:                         | F.III Frattini                            |
|--------------------------------|-------------------------------------------|
| ORIGIN:                        | Italy                                     |
| SERIES:                        | DELIZIA                                   |
| PRODUCT<br>DESCRIPTION:        | Single lever sink mixer with swivel spout |
| MODEL No.                      | 58165.00                                  |
| FINISH/COLOUR:                 | Chrome plated                             |
| DIMENSIONS:                    | 296mm height<br>217mm spout projection    |
| OPTIONAL<br>MATCHING<br>PARTS: | 2x angle valve 1/2"x3/8" (no nuts)        |