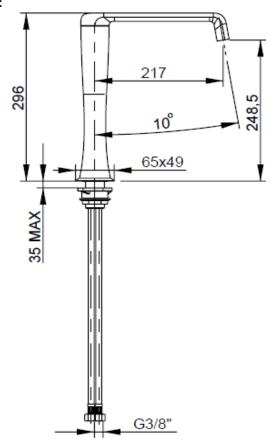

## **SPECIFICATION SHEET - fittings**

**Product Photo:** 

| BRAND:                         | F.III Frattini                            |
|--------------------------------|-------------------------------------------|
| ORIGIN:                        | Italy                                     |
| SERIES:                        | DELIZIA                                   |
| PRODUCT<br>DESCRIPTION:        | Single lever sink mixer with swivel spout |
| MODEL No.                      | 58165.00                                  |
| FINISH/COLOUR:                 | Chrome plated                             |
| DIMENSIONS:                    | 296mm height<br>217mm spout projection    |
| OPTIONAL<br>MATCHING<br>PARTS: | 2x angle valve 1/2"x3/8" (no nuts)        |

## **Technical Informations:**