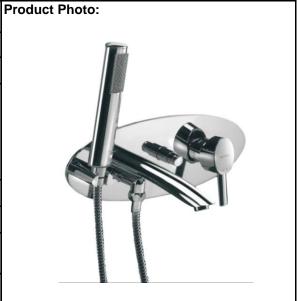

## **SPECIFICATION SHEET** - sanitary faucets

| BRAND:                         | F.III Frattini                                              |
|--------------------------------|-------------------------------------------------------------|
| ORIGIN:                        | Italy                                                       |
| SERIES:                        | BRERA                                                       |
| PRODUCT<br>DESCRIPTION:        | Built-in single lever bath/shower mixer with handshower set |
| MODEL No.                      | 59003.00                                                    |
| FINISH/COLOUR:                 | Chrome plated                                               |
| DIMENSIONS:                    | 175mm spout projection                                      |
| OPTIONAL<br>MATCHING<br>PARTS: |                                                             |