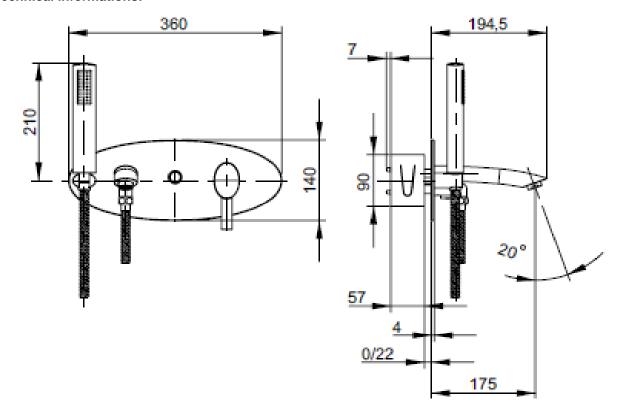

## Technical Informations:

Do not use cleaners containing abrasive cleansers, ammonia, bleach, acids, waxes, alcohol, solvents or other products not recommended for chrome.

All information is for reference only, installation shall always be based on the actual product delivered.