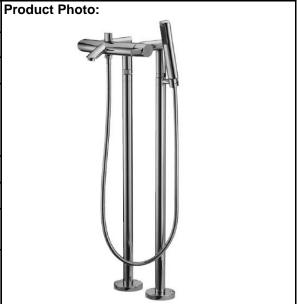

## **SPECIFICATION SHEET** - sanitary faucets

| BRAND:                         | RUBINETTERIE                                                  |
|--------------------------------|---------------------------------------------------------------|
| BRAND:                         | F.Ili Frattini                                                |
| ORIGIN:                        | Italy                                                         |
| SERIES:                        | BRERA                                                         |
| PRODUCT<br>DESCRIPTION:        | Floor mounted single lever bath/shower mixer, with handshower |
| MODEL No.                      | 59005.00                                                      |
| FINISH/COLOUR:                 | Chrome plated                                                 |
| DIMENSIONS:                    | 936.5mm height<br>237mm spout projection                      |
| OPTIONAL<br>MATCHING<br>PARTS: |                                                               |