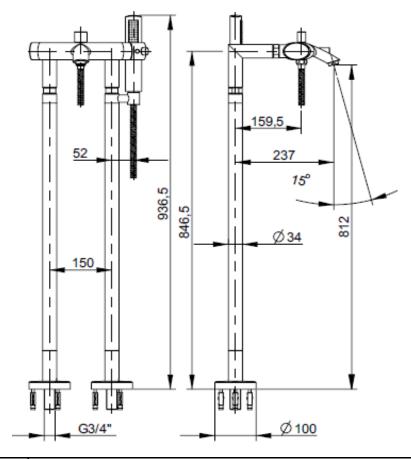

## **SPECIFICATION SHEET** - sanitary faucets

| BRAND:                         | RUBINETTERIE                                                  |
|--------------------------------|---------------------------------------------------------------|
| BRAND:                         | F.Ili Frattini                                                |
| ORIGIN:                        | Italy                                                         |
| SERIES:                        | BRERA                                                         |
| PRODUCT<br>DESCRIPTION:        | Floor mounted single lever bath/shower mixer, with handshower |
| MODEL No.                      | 59005.00                                                      |
| FINISH/COLOUR:                 | Chrome plated                                                 |
| DIMENSIONS:                    | 936.5mm height<br>237mm spout projection                      |
| OPTIONAL<br>MATCHING<br>PARTS: |                                                               |