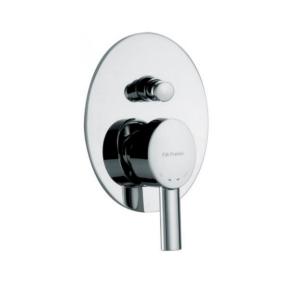

## **SPECIFICATION SHEET** - sanitary faucets

| BRAND:                         | F.III Frattini                                     | Product Photo: |
|--------------------------------|----------------------------------------------------|----------------|
| ORIGIN:                        | Italy                                              |                |
| SERIES:                        | BRERA                                              |                |
| PRODUCT<br>DESCRIPTION:        | Built-in bath/shower mixer with automatic diverter |                |
| MODEL No.                      | 59010.00                                           |                |
| FINISH/COLOUR:                 | Chrome plated                                      | \              |
| DIMENSIONS:                    |                                                    |                |
| OPTIONAL<br>MATCHING<br>PARTS: | overhead shower<br>handshower set                  |                |