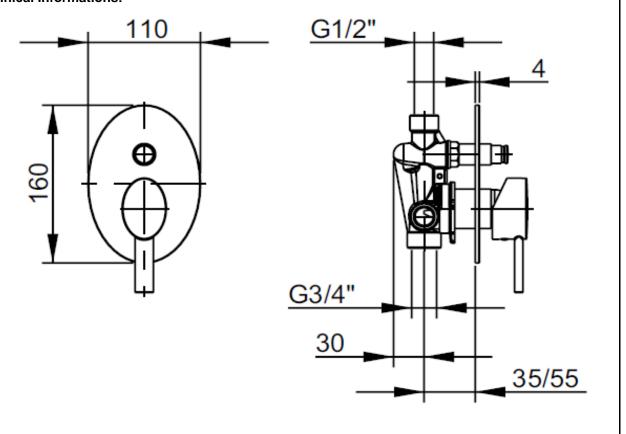

-----------|----------------|
| ORIGIN:                        | Italy                                              |                |
| SERIES:                        | BRERA                                              |                |
| PRODUCT<br>DESCRIPTION:        | Built-in bath/shower mixer with automatic diverter |                |
| MODEL No.                      | 59010.00                                           |                |
| FINISH/COLOUR:                 | Chrome plated                                      | \              |
| DIMENSIONS:                    |                                                    |                |
| OPTIONAL<br>MATCHING<br>PARTS: | overhead shower<br>handshower set                  |                |



## **Technical Informations:**



## REMINDER:

Pipe flushing must be done before faucets are installed. Failure to do so voids the warranty.

Do not use cleaners containing abrasive cleansers, ammonia, bleach, acids, waxes, alcohol, solvents or other products not recommended for chrome.

All information is for reference only, installation shall always be based on the actual product delivered.