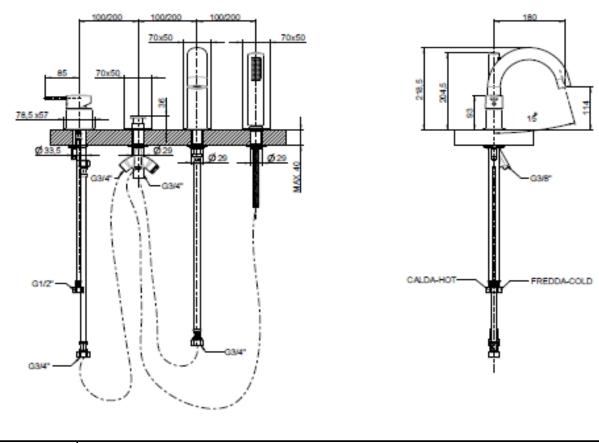

## **SPECIFICATION SHEET - fittings**

| BRAND:                         | F.III Frattini                                             | Product Photo: |   |
|--------------------------------|------------------------------------------------------------|----------------|---|
| ORIGIN:                        | Italy                                                      |                |   |
| SERIES:                        | BRERA                                                      |                |   |
| PRODUCT<br>DESCRIPTION:        | 4-hole deck mounted single lever tub mixer with handshower |                |   |
| MODEL No.                      | 59029.00                                                   |                | 1 |
| FINISH/COLOUR:                 | Chrome plated                                              | Red Control    |   |
| DIMENSIONS:                    | 218.5mm height<br>180mm spout projection                   |                |   |
| OPTIONAL<br>MATCHING<br>PARTS: |                                                            |                |   |