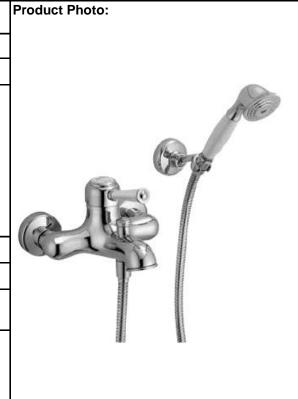

## **SPECIFICATION SHEET - fittings**

| BRAND:                         | F.III Frattini                                  |
|--------------------------------|-------------------------------------------------|
| ORIGIN:                        | Italy                                           |
| SERIES:                        | MORGAN PRESTIGE                                 |
| PRODUCT<br>DESCRIPTION:        | Exposed single lever bath mixer with handshower |
| MODEL No.                      | 63002.00 / 63002.20                             |
| FINISH/COLOUR:                 | Chrome-plated / Chrome-Gold                     |
| DIMENSIONS:                    | 165.5mm spout projection                        |
| OPTIONAL<br>MATCHING<br>PARTS: |                                                 |