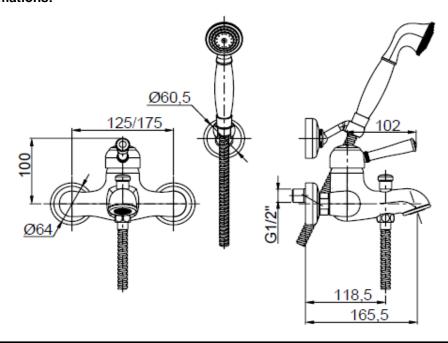

## **SPECIFICATION SHEET - fittings**

| BRAND:                         | F.III Frattini                                  |
|--------------------------------|-------------------------------------------------|
| ORIGIN:                        | Italy                                           |
| SERIES:                        | MORGAN PRESTIGE                                 |
| PRODUCT<br>DESCRIPTION:        | Exposed single lever bath mixer with handshower |
| MODEL No.                      | 63002.00 / 63002.20                             |
| FINISH/COLOUR:                 | Chrome-plated / Chrome-Gold                     |
| DIMENSIONS:                    | 165.5mm spout projection                        |
| OPTIONAL<br>MATCHING<br>PARTS: |                                                 |