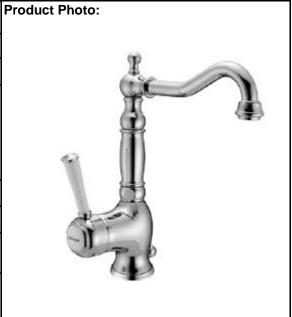

## **SPECIFICATION SHEET - fittings**

| BRAND:                         | F.III Frattini                                                |
|--------------------------------|---------------------------------------------------------------|
| ORIGIN:                        | Italy                                                         |
| SERIES:                        | MORGAN PRESTIGE                                               |
| PRODUCT<br>DESCRIPTION:        | Single lever basin mixer, tall spout with 1 1/4" pop-up waste |
| MODEL No.                      | 63864.00 / 63864.20                                           |
| FINISH/COLOUR:                 | Chrome-plated / Chrome-Gold                                   |
| DIMENSIONS:                    | 278mm height<br>172.5mm spout projection                      |
| OPTIONAL<br>MATCHING<br>PARTS: | 2x angle valve 1/2"x3/8" (no nuts) 1x basin waste trap        |