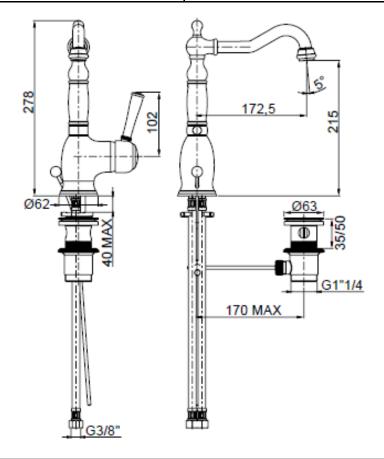

## **SPECIFICATION SHEET - fittings**

| BRAND:                         | F.III Frattini                                                |
|--------------------------------|---------------------------------------------------------------|
| ORIGIN:                        | Italy                                                         |
| SERIES:                        | MORGAN PRESTIGE                                               |
| PRODUCT<br>DESCRIPTION:        | Single lever basin mixer, tall spout with 1 1/4" pop-up waste |
| MODEL No.                      | 63864.00 / 63864.20                                           |
| FINISH/COLOUR:                 | Chrome-plated / Chrome-Gold                                   |
| DIMENSIONS:                    | 278mm height<br>172.5mm spout projection                      |
| OPTIONAL<br>MATCHING<br>PARTS: | 2x angle valve 1/2"x3/8" (no nuts) 1x basin waste trap        |