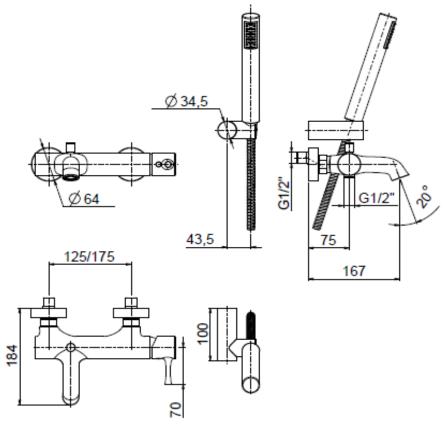

## **SPECIFICATION SHEET - fittings**

| BRAND:                         | F.IIi Frattini                                                          |
|--------------------------------|-------------------------------------------------------------------------|
| ORIGIN:                        | Italy                                                                   |
| SERIES:                        | PIBIGI VANITY by FRATTINI                                               |
| PRODUCT<br>DESCRIPTION:        | Exposed single lever bath/shower mixer with diverter and handshower set |
| MODEL No.                      | 72002.00                                                                |
| FINISH/COLOUR:                 | Chrome plated                                                           |
| DIMENSIONS:                    | 167mm spout projection                                                  |
| OPTIONAL<br>MATCHING<br>PARTS: |                                                                         |

## **Technical Informations:**