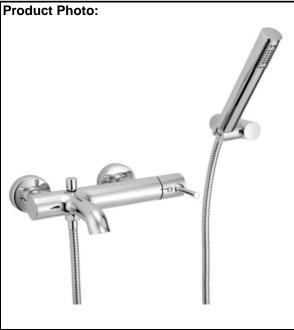

## **SPECIFICATION SHEET - fittings**

| BRAND:                         | F.IIi Frattini                                                          |
|--------------------------------|-------------------------------------------------------------------------|
| ORIGIN:                        | Italy                                                                   |
| SERIES:                        | PIBIGI VANITY by FRATTINI                                               |
| PRODUCT<br>DESCRIPTION:        | Exposed single lever bath/shower mixer with diverter and handshower set |
| MODEL No.                      | 72002.00                                                                |
| FINISH/COLOUR:                 | Chrome plated                                                           |
| DIMENSIONS:                    | 167mm spout projection                                                  |
| OPTIONAL<br>MATCHING<br>PARTS: |                                                                         |