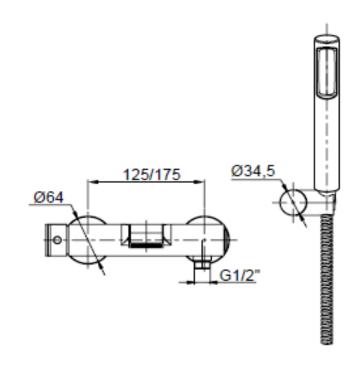

## **SPECIFICATION SHEET - fittings**

| BRAND:                         | F.III Frattini                                             |
|--------------------------------|------------------------------------------------------------|
| ORIGIN:                        | Italy                                                      |
| SERIES:                        | TOLOMEO 00 (chrome)                                        |
| PRODUCT<br>DESCRIPTION:        | Exposed single lever bath/shower mixer with handshower set |
| MODEL No.                      | 83002.00                                                   |
| FINISH/COLOUR:                 | Chrome plated                                              |
| DIMENSIONS:                    | 167.5mm length<br>160.5mm spout projection                 |
| OPTIONAL<br>MATCHING<br>PARTS: |                                                            |