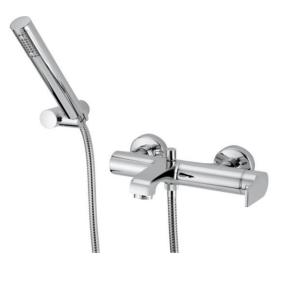

## **SPECIFICATION SHEET - fittings**

| BRAND:                         | F.III Frattini                                             |
|--------------------------------|------------------------------------------------------------|
| ORIGIN:                        | Italy                                                      |
| SERIES:                        | TOLOMEO 00 (chrome)                                        |
| PRODUCT<br>DESCRIPTION:        | Exposed single lever bath/shower mixer with handshower set |
| MODEL No.                      | 83002.00                                                   |
| FINISH/COLOUR:                 | Chrome plated                                              |
| DIMENSIONS:                    | 167.5mm length<br>160.5mm spout projection                 |
| OPTIONAL<br>MATCHING<br>PARTS: |                                                            |