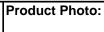

## **SPECIFICATION SHEET - fittings**

| BRAND:                         | F.III Frattini                                             |
|--------------------------------|------------------------------------------------------------|
| ORIGIN:                        | Italy                                                      |
| SERIES:                        | TOLOMEO 00 (chrome)                                        |
| PRODUCT<br>DESCRIPTION:        | Exposed single lever bath/shower mixer with handshower set |
| MODEL No.                      | 83002.00                                                   |
| FINISH/COLOUR:                 | Chrome plated                                              |
| DIMENSIONS:                    | 167.5mm length<br>160.5mm spout projection                 |
| OPTIONAL<br>MATCHING<br>PARTS: |                                                            |