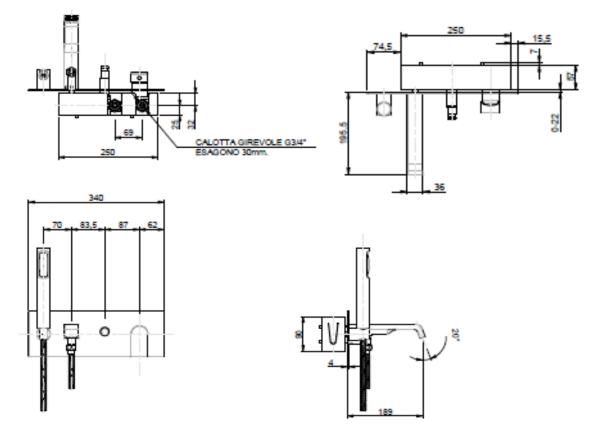

## **SPECIFICATION SHEET - fittings**

| BRAND:                         | F.III Frattini                                                             | Product Photo: |
|--------------------------------|----------------------------------------------------------------------------|----------------|
| ORIGIN:                        | Italy                                                                      |                |
| SERIES:                        | TOLOMEO 00 (chrome)                                                        |                |
| PRODUCT<br>DESCRIPTION:        | Built-in single lever bath/shower mixer with bath spout and handshower set |                |
| MODEL No.                      | 83003.00                                                                   |                |
| FINISH/COLOUR:                 | Chrome-plated                                                              |                |
| DIMENSIONS:                    | 340mm width,195.5mm length<br>189mm spout projection                       |                |
| OPTIONAL<br>MATCHING<br>PARTS: |                                                                            |                |