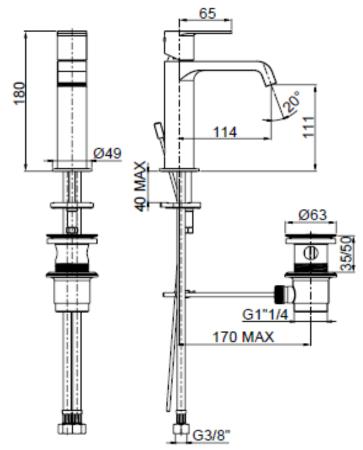

## **SPECIFICATION SHEET - fittings**

| BRAND:                         | F.III Frattini                                         | Product Photo: |
|--------------------------------|--------------------------------------------------------|----------------|
| ORIGIN:                        | Italy                                                  |                |
| SERIES:                        | TOLOMEO 00 (chrome)                                    | I              |
| PRODUCT<br>DESCRIPTION:        | Single lever Basin mixer with 1¼" popup waste          |                |
| MODEL No.                      | 83054.00                                               | 20             |
| FINISH/COLOUR:                 | Chrome plated                                          | 1              |
| DIMENSIONS:                    | 180mm height<br>114mm spout projection                 |                |
| OPTIONAL<br>MATCHING<br>PARTS: | 2x angle valve 1/2"x3/8" (no nuts) 1x basin waste trap |                |