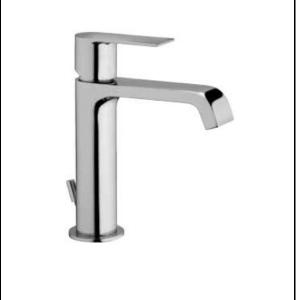

## **SPECIFICATION SHEET - fittings**

| BRAND:                         | F.III Frattini                                         | Product Photo: |
|--------------------------------|--------------------------------------------------------|----------------|
| ORIGIN:                        | Italy                                                  |                |
| SERIES:                        | TOLOMEO 00 (chrome)                                    | I              |
| PRODUCT<br>DESCRIPTION:        | Single lever Basin mixer with 1¼" popup waste          |                |
| MODEL No.                      | 83054.00                                               | 20             |
| FINISH/COLOUR:                 | Chrome plated                                          | 1              |
| DIMENSIONS:                    | 180mm height<br>114mm spout projection                 |                |
| OPTIONAL<br>MATCHING<br>PARTS: | 2x angle valve 1/2"x3/8" (no nuts) 1x basin waste trap |                |