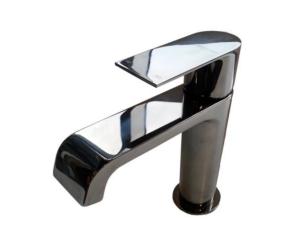

## **SPECIFICATION SHEET - fittings**

**Product Photo:** 

| BRAND:                         | F.III Frattini                                               |
|--------------------------------|--------------------------------------------------------------|
| ORIGIN:                        | Italy                                                        |
| SERIES:                        | TOLOMEO 79 (matte black)                                     |
| PRODUCT<br>DESCRIPTION:        | Single lever Basin mixer with 1¼" popup waste                |
| MODEL No.                      | 83054.79                                                     |
| FINISH/COLOUR:                 | Matt Black                                                   |
| DIMENSIONS:                    | 180mm height<br>114mm spout projection                       |
| OPTIONAL<br>MATCHING<br>PARTS: | 2x angle valve 1/2"x3/8" (no nuts) 1x basin waste trap 11/4" |