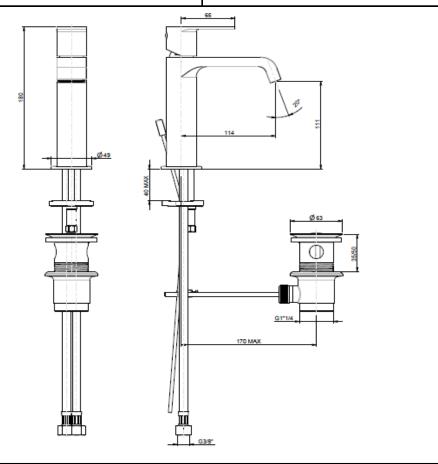

## **SPECIFICATION SHEET - fittings**

**Product Photo:** 

| BRAND:                         | F.III Frattini                                               |
|--------------------------------|--------------------------------------------------------------|
| ORIGIN:                        | Italy                                                        |
| SERIES:                        | TOLOMEO 79 (matte black)                                     |
| PRODUCT<br>DESCRIPTION:        | Single lever Basin mixer with 1¼" popup waste                |
| MODEL No.                      | 83054.79                                                     |
| FINISH/COLOUR:                 | Matt Black                                                   |
| DIMENSIONS:                    | 180mm height<br>114mm spout projection                       |
| OPTIONAL<br>MATCHING<br>PARTS: | 2x angle valve 1/2"x3/8" (no nuts) 1x basin waste trap 11/4" |