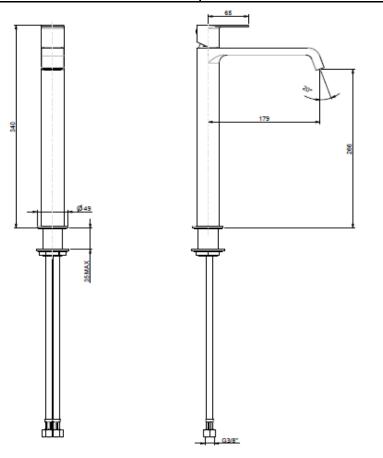

## **SPECIFICATION SHEET - fittings**

| BRAND:                         | F.III Frattini                                                                                 |
|--------------------------------|------------------------------------------------------------------------------------------------|
| ORIGIN:                        | Italy                                                                                          |
| SERIES:                        | TOLOMEO 79 (matte black)                                                                       |
| PRODUCT<br>DESCRIPTION:        | Single lever basin mixer for washbowl                                                          |
| MODEL No.                      | 83065.79                                                                                       |
| FINISH/COLOUR:                 | Matt Black                                                                                     |
| DIMENSIONS:                    | 340mm height<br>179mm spout projection                                                         |
| OPTIONAL<br>MATCHING<br>PARTS: | 2x angle valve 1/2"x3/8" (no nuts) 1x basin waste strainer or pop-up 1x basin waste trap 11/4" |