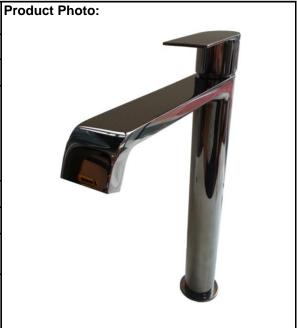

## **SPECIFICATION SHEET - fittings**

| BRAND:                         | F.III Frattini                                                                                 |
|--------------------------------|------------------------------------------------------------------------------------------------|
| ORIGIN:                        | Italy                                                                                          |
| SERIES:                        | TOLOMEO 79 (matte black)                                                                       |
| PRODUCT<br>DESCRIPTION:        | Single lever basin mixer for washbowl                                                          |
| MODEL No.                      | 83065.79                                                                                       |
| FINISH/COLOUR:                 | Matt Black                                                                                     |
| DIMENSIONS:                    | 340mm height<br>179mm spout projection                                                         |
| OPTIONAL<br>MATCHING<br>PARTS: | 2x angle valve 1/2"x3/8" (no nuts) 1x basin waste strainer or pop-up 1x basin waste trap 11/4" |