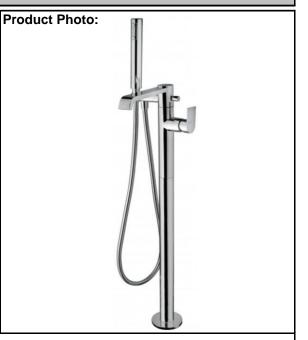

## **SPECIFICATION SHEET - fittings**

| BRAND:                         | F.III Frattini                                               |
|--------------------------------|--------------------------------------------------------------|
| ORIGIN:                        | Italy                                                        |
| SERIES:                        | TOLOMEO 00 (chrome)                                          |
| PRODUCT<br>DESCRIPTION:        | Floor mounted single lever bath/shower mixer with handshower |
| MODEL No.                      | 83096.00                                                     |
| FINISH/COLOUR:                 | Chrome plated                                                |
| DIMENSIONS:                    | 1044.5mm H<br>197.5mm spout projection                       |
| OPTIONAL<br>MATCHING<br>PARTS: |                                                              |