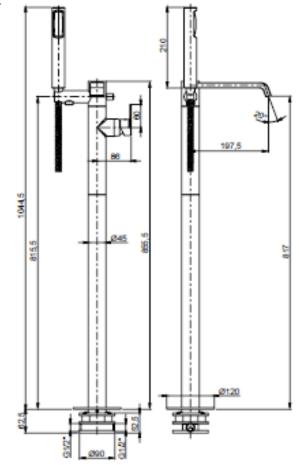

## **SPECIFICATION SHEET - fittings**

| BRAND:                         | F.III Frattini                                               |
|--------------------------------|--------------------------------------------------------------|
| ORIGIN:                        | Italy                                                        |
| SERIES:                        | TOLOMEO 00 (chrome)                                          |
| PRODUCT<br>DESCRIPTION:        | Floor mounted single lever bath/shower mixer with handshower |
| MODEL No.                      | 83096.00                                                     |
| FINISH/COLOUR:                 | Chrome plated                                                |
| DIMENSIONS:                    | 1044.5mm H<br>197.5mm spout projection                       |
| OPTIONAL<br>MATCHING<br>PARTS: |                                                              |