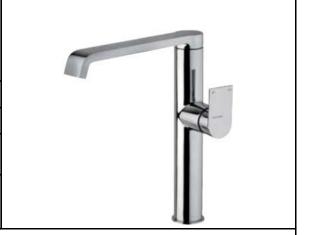

## **SPECIFICATION SHEET - fittings**

**Product Photo:** 

| BRAND:                         | F.III Frattini                         |
|--------------------------------|----------------------------------------|
| ORIGIN:                        | Italy                                  |
| SERIES:                        | TOLOMEO                                |
| PRODUCT<br>DESCRIPTION:        | Single lever sink mixer, swivel spout  |
| MODEL No.                      | 83165.00                               |
| FINISH/COLOUR:                 | Chrome plated                          |
| DIMENSIONS:                    | 305mm height<br>220mm spout projection |
| OPTIONAL<br>MATCHING<br>PARTS: | 2x angle valve 1/2"x3/8" (no nuts)     |