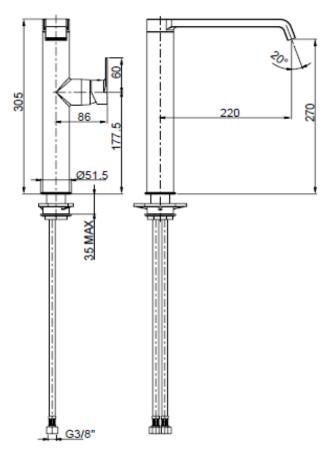

## **SPECIFICATION SHEET - fittings**

**Product Photo:** 

| BRAND:                         | F.III Frattini                         |
|--------------------------------|----------------------------------------|
| ORIGIN:                        | Italy                                  |
| SERIES:                        | TOLOMEO                                |
| PRODUCT<br>DESCRIPTION:        | Single lever sink mixer, swivel spout  |
| MODEL No.                      | 83165.00                               |
| FINISH/COLOUR:                 | Chrome plated                          |
| DIMENSIONS:                    | 305mm height<br>220mm spout projection |
| OPTIONAL<br>MATCHING<br>PARTS: | 2x angle valve 1/2"x3/8" (no nuts)     |