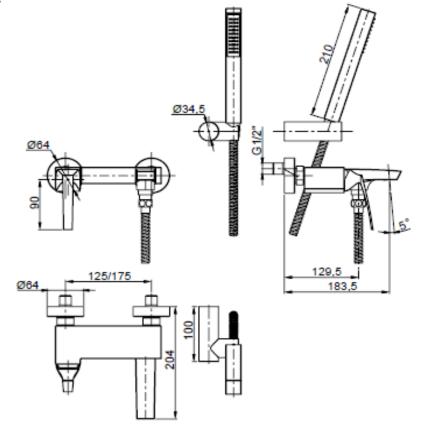

## **SPECIFICATION SHEET - fittings**

| BRAND:                         | F.III Frattini                                             |
|--------------------------------|------------------------------------------------------------|
| ORIGIN:                        | Italy                                                      |
| SERIES:                        | LUCE                                                       |
| PRODUCT<br>DESCRIPTION:        | Exposed single lever bath/shower mixer with handshower set |
| MODEL No.                      | 84002.00                                                   |
| FINISH/COLOUR:                 | Chrome plated                                              |
| DIMENSIONS:                    | 204mm length<br>183.5mm spout projection                   |
| OPTIONAL<br>MATCHING<br>PARTS: |                                                            |