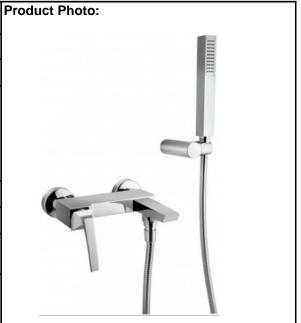

## **SPECIFICATION SHEET - fittings**

| BRAND:                         | F.III Frattini                                             |
|--------------------------------|------------------------------------------------------------|
| ORIGIN:                        | Italy                                                      |
| SERIES:                        | LUCE                                                       |
| PRODUCT<br>DESCRIPTION:        | Exposed single lever bath/shower mixer with handshower set |
| MODEL No.                      | 84002.00                                                   |
| FINISH/COLOUR:                 | Chrome plated                                              |
| DIMENSIONS:                    | 204mm length<br>183.5mm spout projection                   |
| OPTIONAL<br>MATCHING<br>PARTS: |                                                            |