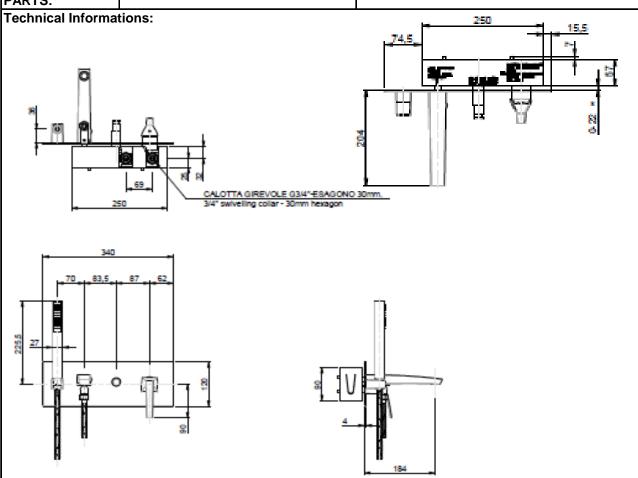

## **SPECIFICATION SHEET - fittings**

| BRAND:                         | F.III Frattini                                                                       |
|--------------------------------|--------------------------------------------------------------------------------------|
| ORIGIN:                        | Italy                                                                                |
| SERIES:                        | LUCE                                                                                 |
| PRODUCT<br>DESCRIPTION:        | Built-in single lever bath/shower mixer with bath spout, diverter and handshower set |
| MODEL No.                      | 84003.00                                                                             |
| FINISH/COLOUR:                 | Chrome plated                                                                        |
| DIMENSIONS:                    | 184mm spout projection                                                               |
| OPTIONAL<br>MATCHING<br>PARTS: |                                                                                      |

All information is for reference only, installation shall always be based on the actual product delivered.