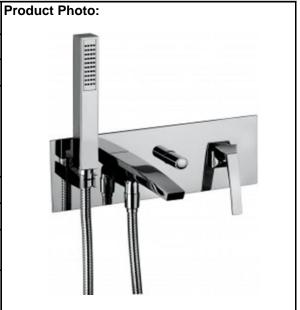

## **SPECIFICATION SHEET - fittings**

| BRAND:                         | F.III Frattini                                                                       |
|--------------------------------|--------------------------------------------------------------------------------------|
| ORIGIN:                        | Italy                                                                                |
| SERIES:                        | LUCE                                                                                 |
| PRODUCT<br>DESCRIPTION:        | Built-in single lever bath/shower mixer with bath spout, diverter and handshower set |
| MODEL No.                      | 84003.00                                                                             |
| FINISH/COLOUR:                 | Chrome plated                                                                        |
| DIMENSIONS:                    | 184mm spout projection                                                               |
| OPTIONAL<br>MATCHING<br>PARTS: |                                                                                      |