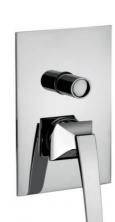

## **SPECIFICATION SHEET - fittings**

| BRAND:                  | F.III Frattini                                        | Product Photo: |
|-------------------------|-------------------------------------------------------|----------------|
| ORIGIN:                 | Italy                                                 |                |
| SERIES:                 | LUCE                                                  |                |
| PRODUCT<br>DESCRIPTION: | Built-in single lever bath/shower mixer with diverter |                |
| MODEL No.               | 84010.00                                              |                |
| FINISH/COLOUR:          | Chrome plated                                         |                |
| DIMENSIONS:             |                                                       |                |
| OPTIONAL                |                                                       |                |