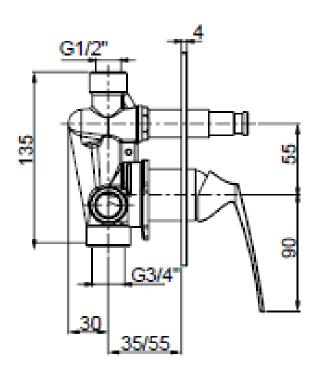

## **SPECIFICATION SHEET - fittings**

| BRAND:                  | F.III Frattini                                        | Product Photo: |
|-------------------------|-------------------------------------------------------|----------------|
| ORIGIN:                 | Italy                                                 |                |
| SERIES:                 | LUCE                                                  |                |
| PRODUCT<br>DESCRIPTION: | Built-in single lever bath/shower mixer with diverter |                |
| MODEL No.               | 84010.00                                              |                |
| FINISH/COLOUR:          | Chrome plated                                         |                |
| DIMENSIONS:             |                                                       |                |
| OPTIONAL                |                                                       |                |