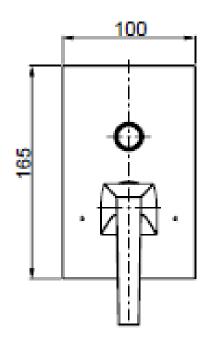

## **SPECIFICATION SHEET - fittings**

| BRAND:                  | F.III Frattini                                        | Product Photo: |
|-------------------------|-------------------------------------------------------|----------------|
| ORIGIN:                 | Italy                                                 |                |
| SERIES:                 | LUCE                                                  |                |
| PRODUCT<br>DESCRIPTION: | Built-in single lever bath/shower mixer with diverter |                |
| MODEL No.               | 84010.00                                              |                |
| FINISH/COLOUR:          | Chrome plated                                         |                |
| DIMENSIONS:             |                                                       |                |
| OPTIONAL                |                                                       |                |