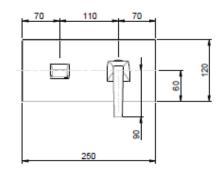

| Product Photo: |
|--------------------------------|---------------------------------------|----------------|
| ORIGIN:                        | Italy                                 |                |
| SERIES:                        | LUCE                                  |                |
| PRODUCT<br>DESCRIPTION:        | Wall mounted single lever basin mixer |                |
| MODEL No.                      | 84034.00                              |                |
| FINISH/COLOUR:                 | Chrome plated                         |                |
| DIMENSIONS:                    | 184mm spout projection                |                |
| OPTIONAL<br>MATCHING<br>PARTS: |                                       |                |



## **Technical Informations:**







## REMINDER: Pip

Pipe flushing must be done before faucets are installed. Failure to do so voids the warranty.

Do not use cleaners containing abrasive cleansers, ammonia, bleach, acids, waxes, alcohol, solvents or other products not recommended for chrome.

All information is for reference only, installation shall always be based on the actual product delivered.