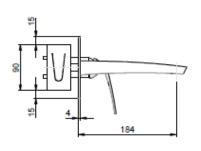

## **SPECIFICATION SHEET - fittings**

| BRAND:                         | F.III Frattini                        | Product Photo: |
|--------------------------------|---------------------------------------|----------------|
| ORIGIN:                        | Italy                                 |                |
| SERIES:                        | LUCE                                  |                |
| PRODUCT<br>DESCRIPTION:        | Wall mounted single lever basin mixer |                |
| MODEL No.                      | 84034.00                              |                |
| FINISH/COLOUR:                 | Chrome plated                         |                |
| DIMENSIONS:                    | 184mm spout projection                |                |
| OPTIONAL<br>MATCHING<br>PARTS: |                                       |                |