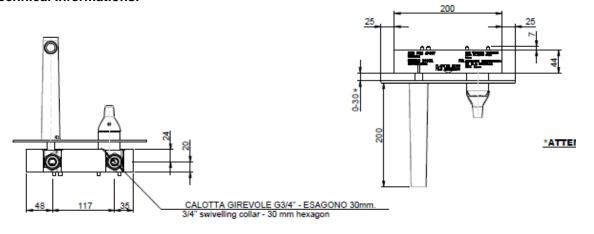

| Product Photo: |
|--------------------------------|---------------------------------------|----------------|
| ORIGIN:                        | Italy                                 |                |
| SERIES:                        | LUCE                                  |                |
| PRODUCT<br>DESCRIPTION:        | Wall mounted single lever basin mixer |                |
| MODEL No.                      | 84034.00                              |                |
| FINISH/COLOUR:                 | Chrome plated                         |                |
| DIMENSIONS:                    | 184mm spout projection                |                |
| OPTIONAL<br>MATCHING<br>PARTS: |                                       |                |



## **Technical Informations:**







## REMINDER: Pip

Pipe flushing must be done before faucets are installed. Failure to do so voids the warranty.

Do not use cleaners containing abrasive cleansers, ammonia, bleach, acids, waxes, alcohol, solvents or other products not recommended for chrome.

All information is for reference only, installation shall always be based on the actual product delivered.