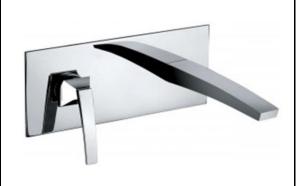

## **SPECIFICATION SHEET - fittings**

| BRAND:                         | F.III Frattini                        | Product Photo: |
|--------------------------------|---------------------------------------|----------------|
| ORIGIN:                        | Italy                                 |                |
| SERIES:                        | LUCE                                  |                |
| PRODUCT<br>DESCRIPTION:        | Wall mounted single lever basin mixer |                |
| MODEL No.                      | 84034.00                              |                |
| FINISH/COLOUR:                 | Chrome plated                         |                |
| DIMENSIONS:                    | 184mm spout projection                |                |
| OPTIONAL<br>MATCHING<br>PARTS: |                                       |                |