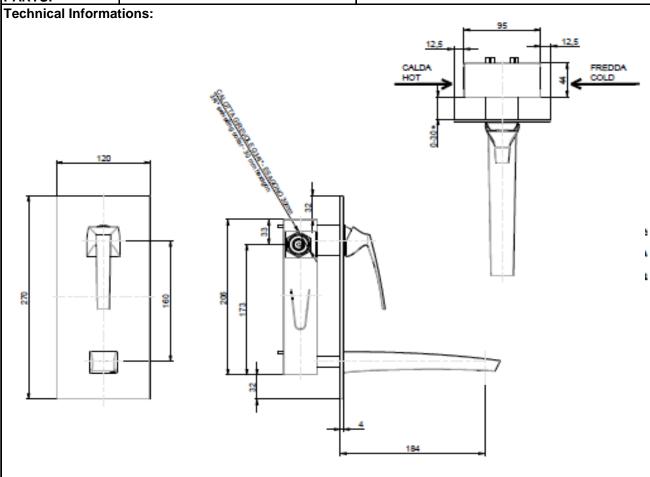

## **SPECIFICATION SHEET - fittings**

| BRAND:                         | F.III Frattini                                    | Product Photo: |
|--------------------------------|---------------------------------------------------|----------------|
| ORIGIN:                        | Italy                                             |                |
| SERIES:                        | LUCE                                              |                |
| PRODUCT<br>DESCRIPTION:        | Wall mounted single lever basin mixer<br>Vertical |                |
| MODEL No.                      | 84035.00                                          |                |
| FINISH/COLOUR:                 | Chrome plated                                     |                |
| DIMENSIONS:                    | 184mm spout projection                            |                |
| OPTIONAL<br>MATCHING<br>PARTS: |                                                   |                |