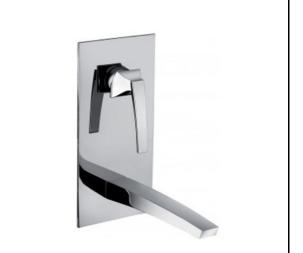

## **SPECIFICATION SHEET - fittings**

| BRAND:                         | F.III Frattini                                    | Product Photo: |
|--------------------------------|---------------------------------------------------|----------------|
| ORIGIN:                        | Italy                                             |                |
| SERIES:                        | LUCE                                              |                |
| PRODUCT<br>DESCRIPTION:        | Wall mounted single lever basin mixer<br>Vertical |                |
| MODEL No.                      | 84035.00                                          |                |
| FINISH/COLOUR:                 | Chrome plated                                     |                |
| DIMENSIONS:                    | 184mm spout projection                            |                |
| OPTIONAL<br>MATCHING<br>PARTS: |                                                   |                |