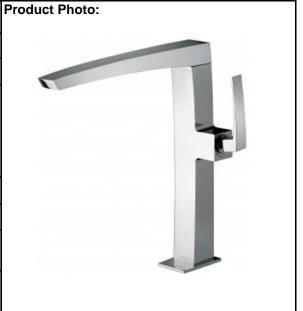

## **SPECIFICATION SHEET - fittings**

| BRAND:                         | F.III Frattini                            |
|--------------------------------|-------------------------------------------|
| ORIGIN:                        | Italy                                     |
| SERIES:                        | LUCE                                      |
| PRODUCT<br>DESCRIPTION:        | Single lever sink mixer with swivel spout |
| MODEL No.                      | 84165.00                                  |
| FINISH/COLOUR:                 | Chrome plated                             |
| DIMENSIONS:                    | 309.5mm height<br>214mm spout projection  |
| OPTIONAL<br>MATCHING<br>PARTS: | 2x angle valve 1/2"x3/8" (no nuts)        |