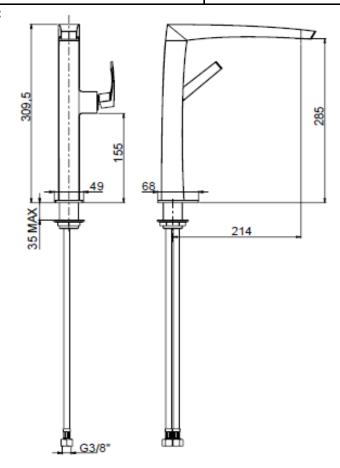

## **SPECIFICATION SHEET - fittings**

| BRAND:                         | F.III Frattini                            |
|--------------------------------|-------------------------------------------|
| ORIGIN:                        | Italy                                     |
| SERIES:                        | LUCE                                      |
| PRODUCT<br>DESCRIPTION:        | Single lever sink mixer with swivel spout |
| MODEL No.                      | 84165.00                                  |
| FINISH/COLOUR:                 | Chrome plated                             |
| DIMENSIONS:                    | 309.5mm height<br>214mm spout projection  |
| OPTIONAL<br>MATCHING<br>PARTS: | 2x angle valve 1/2"x3/8" (no nuts)        |