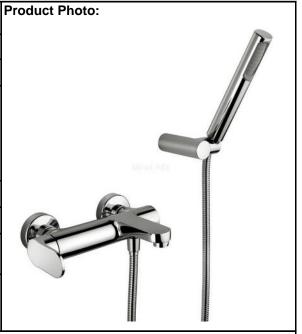

## **SPECIFICATION SHEET - fittings**

| BRAND:                         | F.III Frattini                                             |
|--------------------------------|------------------------------------------------------------|
| ORIGIN:                        | Italy                                                      |
| SERIES:                        | FOSCA                                                      |
| PRODUCT<br>DESCRIPTION:        | Single lever exposed bath/shower mixer with handshower set |
| MODEL No.                      | 86002.00                                                   |
| FINISH/COLOUR:                 | Chrome plated                                              |
| DIMENSIONS:                    | 175mm spout projection                                     |
| OPTIONAL<br>MATCHING<br>PARTS: |                                                            |