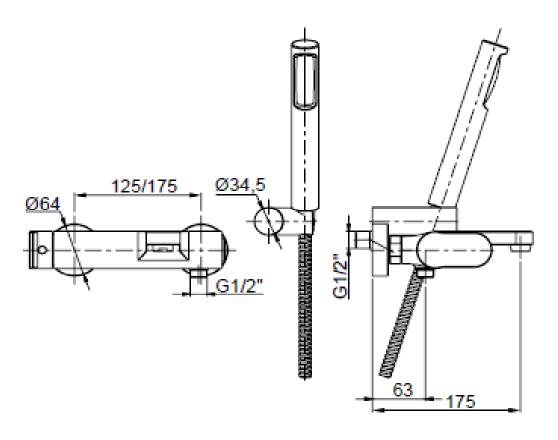

## **SPECIFICATION SHEET - fittings**

| BRAND:                         | F.III Frattini                                             |
|--------------------------------|------------------------------------------------------------|
| ORIGIN:                        | Italy                                                      |
| SERIES:                        | FOSCA                                                      |
| PRODUCT<br>DESCRIPTION:        | Single lever exposed bath/shower mixer with handshower set |
| MODEL No.                      | 86002.00                                                   |
| FINISH/COLOUR:                 | Chrome plated                                              |
| DIMENSIONS:                    | 175mm spout projection                                     |
| OPTIONAL<br>MATCHING<br>PARTS: |                                                            |