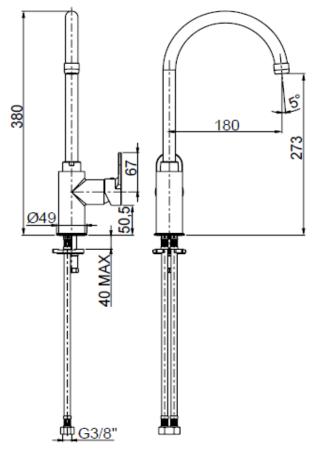

## **SPECIFICATION SHEET - fittings**

| BRAND:                         | F.IIi Frattini                              |
|--------------------------------|---------------------------------------------|
| ORIGIN:                        | Italy                                       |
| SERIES:                        | FOSCA                                       |
| PRODUCT<br>DESCRIPTION:        | Single lever sink mixer with C-swivel spout |
| MODEL No.                      | 86165.00                                    |
| FINISH/COLOUR:                 | Chrome plated                               |
| DIMENSIONS:                    | 380mm height<br>180mm spout projection      |
| OPTIONAL<br>MATCHING<br>PARTS: | 2x angle valve 1/2"x3/8" (no nut)           |