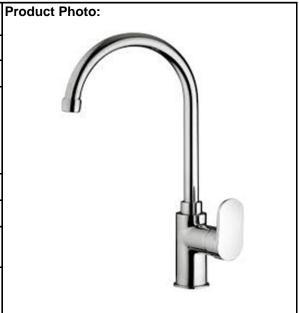

## **SPECIFICATION SHEET - fittings**

| BRAND:                         | F.IIi Frattini                              |
|--------------------------------|---------------------------------------------|
| ORIGIN:                        | Italy                                       |
| SERIES:                        | FOSCA                                       |
| PRODUCT<br>DESCRIPTION:        | Single lever sink mixer with C-swivel spout |
| MODEL No.                      | 86165.00                                    |
| FINISH/COLOUR:                 | Chrome plated                               |
| DIMENSIONS:                    | 380mm height<br>180mm spout projection      |
| OPTIONAL<br>MATCHING<br>PARTS: | 2x angle valve 1/2"x3/8" (no nut)           |