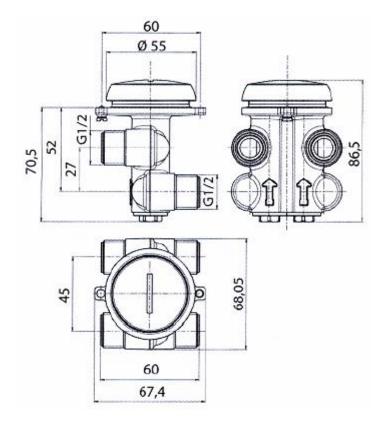

## **SPECIFICATION SHEET** - sanitary faucets

| BRAND:                          | F.III Frattini                                                                       |
|---------------------------------|--------------------------------------------------------------------------------------|
| ORIGIN:                         | Italy                                                                                |
| SERIES:                         | Special Items                                                                        |
| PRODUCT<br>DESCRIPTION:         | Concealed self-closing double filter stop cock ½" Flow pressure: 1~5 bar (15~70 psi) |
| MODEL No.                       | 92526.00                                                                             |
| FINISH/COLOUR:                  | Chrome-plated                                                                        |
| DIMENSIONS:  OPTIONAL  MATCHING |                                                                                      |