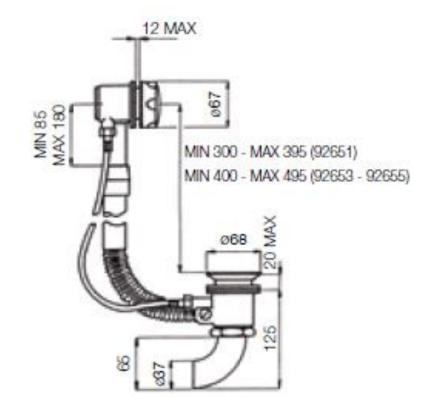

## **SPECIFICATION SHEET** - sanitary faucets

| BRAND:                         | F.III Frattini                                         | Product Photo: |
|--------------------------------|--------------------------------------------------------|----------------|
| ORIGIN:                        | Italy                                                  |                |
| SERIES:                        |                                                        | 1111           |
| PRODUCT<br>DESCRIPTION:        | Bath pop-up waste with overflow 1½" without water trap |                |
| MODEL No.                      | 92651.00                                               |                |
| FINISH/COLOUR:                 | Chrome plated                                          |                |
| DIMENSIONS:                    |                                                        |                |
| OPTIONAL<br>MATCHING<br>PARTS: |                                                        |                |