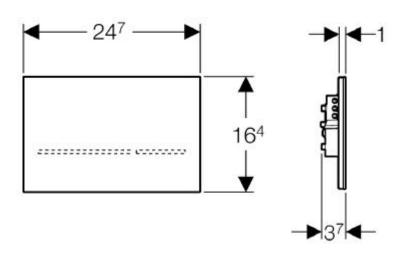

## **SPECIFICATION SHEET - Plumbing fittings**

| BRAND:                   | <b>■</b> GEBERIT                                                                    |
|--------------------------|-------------------------------------------------------------------------------------|
| ORIGIN:                  | Switzerland                                                                         |
| SERIES:                  | SIGMA                                                                               |
| PRODUCT<br>DESCRIPTION:  | Geberit Sigma80 Touchless Dual Flush Plate  115.861.00.1 inclusive installation kit |
| MODEL No.                | 116.090.SG.1                                                                        |
| FINISH/COLOUR:           | Black glass                                                                         |
| DIMENSIONS:              | 247mm x 164mm x 37mm                                                                |
| OPTIONAL MATCHING PARTS: | Sigma Concealed cistern or with wall mounted frame                                  |