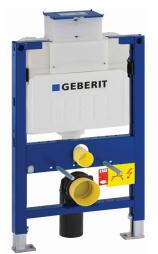

## **SPECIFICATION SHEET - Plumbing fittings**

| BRAND:                   | <b>■</b> GEBERIT                                                                                               |
|--------------------------|----------------------------------------------------------------------------------------------------------------|
| ORIGIN:                  | Switzerland                                                                                                    |
| SERIES:                  | KAPPA UP120                                                                                                    |
| PRODUCT<br>DESCRIPTION:  | Concealed cistern with frame for wall hung toilet, top access with: duofix element 4.5 / 3L front/top flushing |
| MODEL No.                | 224.175.00.1                                                                                                   |
| FINISH/COLOUR:           |                                                                                                                |
| DIMENSIONS:              | 820mm x 500mm x 150mm                                                                                          |
| OPTIONAL MATCHING PARTS: | Front cover plate                                                                                              |