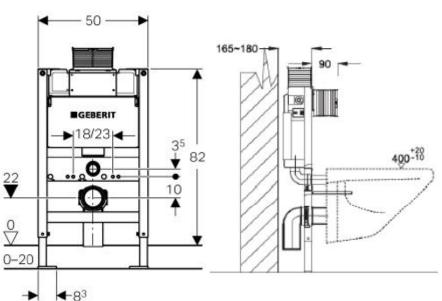

## **SPECIFICATION SHEET - Plumbing fittings**

| BRAND:                   | <b>■</b> GEBERIT                                                                                               |
|--------------------------|----------------------------------------------------------------------------------------------------------------|
| ORIGIN:                  | Switzerland                                                                                                    |
| SERIES:                  | KAPPA UP120                                                                                                    |
| PRODUCT<br>DESCRIPTION:  | Concealed cistern with frame for wall hung toilet, top access with: duofix element 4.5 / 3L front/top flushing |
| MODEL No.                | 224.175.00.1                                                                                                   |
| FINISH/COLOUR:           |                                                                                                                |
| DIMENSIONS:              | 820mm x 500mm x 150mm                                                                                          |
| OPTIONAL MATCHING PARTS: | Front cover plate                                                                                              |