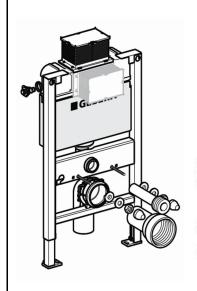

## **SPECIFICATION SHEET - Plumbing fittings**

| BRAND:                   | <b>■</b> GEBERIT                                                                                               |
|--------------------------|----------------------------------------------------------------------------------------------------------------|
| ORIGIN:                  | Switzerland                                                                                                    |
| SERIES:                  | KAPPA UP120                                                                                                    |
| PRODUCT<br>DESCRIPTION:  | Concealed cistern with frame for wall hung toilet, top access with: duofix element 4.5 / 3L front/top flushing |
| MODEL No.                | 224.175.00.1                                                                                                   |
| FINISH/COLOUR:           |                                                                                                                |
| DIMENSIONS:              | 820mm x 500mm x 150mm                                                                                          |
| OPTIONAL MATCHING PARTS: | Front cover plate                                                                                              |