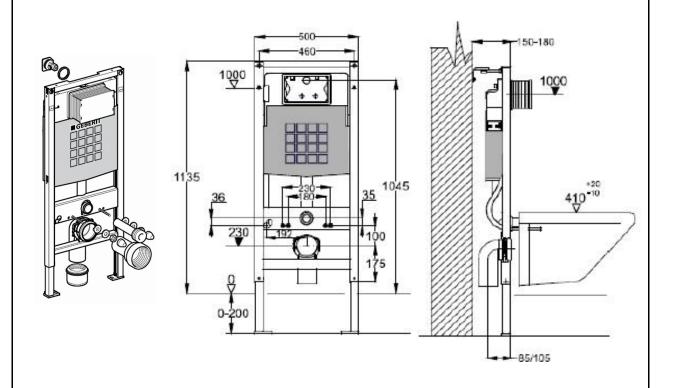

|
| PRODUCT<br>DESCRIPTION:  | Wall hung Concealed Cistern Up320 with<br>metal support frame for wall hung toilet,<br>Front-Operated 4.5/3L dual flush |
| MODEL No.                | 224.224.00.1                                                                                                            |
| FINISH/COLOUR:           |                                                                                                                         |
| DIMENSIONS:              | 1135mm x 500mm                                                                                                          |
| OPTIONAL MATCHING PARTS: | Front cover                                                                                                             |





## **Technical Informations:**



## REMINDER:

Pipe flushing must be done before faucets are installed. Failure to do so voids the warranty.

Do not use cleaners containing abrasive cleansers, ammonia, bleach, acids, waxes, alcohol, solvents or other products not recommended for chrome.

All information is for reference only, installation shall always be based on the actual product delivered.