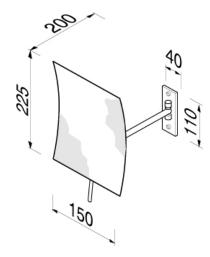

## **SPECIFICATION SHEET - bathroom accessories**

| BRAND:                         | geer.                                             | Product Photo: |
|--------------------------------|---------------------------------------------------|----------------|
| ORIGIN:                        | Netherlands                                       |                |
| SERIES:                        | MIRRORS                                           |                |
| PRODUCT<br>DESCRIPTION:        | Mirror 150 x 225mm on single arm 3x magnification |                |
| MODEL No.                      | 1083                                              | 9              |
| FINISH/COLOUR:                 | Chrome-plated                                     |                |
| DIMENSIONS:                    |                                                   |                |
| OPTIONAL<br>MATCHING<br>PARTS: |                                                   |                |