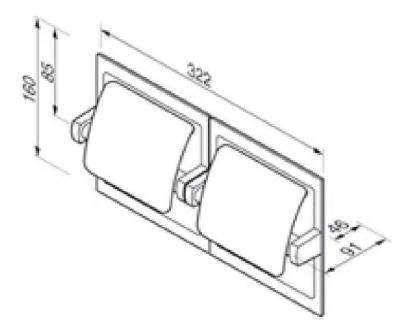

## **SPECIFICATION** SHEET - bathroom accessories

| BRAND:                         | <u>gear</u>                          | Product Photo: |
|--------------------------------|--------------------------------------|----------------|
| ORIGIN:                        | Netherlands                          | 1              |
| SERIES:                        | HOTEL/STANDARD                       |                |
| PRODUCT<br>DESCRIPTION:        | Recessed double roll holder with lid |                |
| MODEL No.                      | 117                                  |                |
| FINISH/COLOUR:                 | Chrome plated                        |                |
| DIMENSIONS:                    | 322mm W x 160mm H                    |                |
| OPTIONAL<br>MATCHING<br>PARTS: |                                      |                |
| Technical Informa              | itions:                              |                |