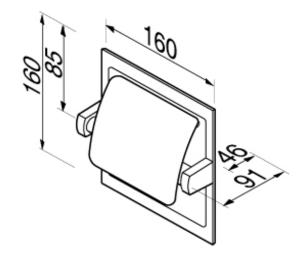

## **SPECIFICATION SHEET - bathroom accessories**

| BRAND:                         | ge are                        | Product Photo: |
|--------------------------------|-------------------------------|----------------|
| ORIGIN:                        | Netherlands                   |                |
| SERIES:                        | HOTEL/STANDARD                |                |
| PRODUCT<br>DESCRIPTION:        | Recessed roll holder with lid |                |
| MODEL No.                      | 119                           |                |
| FINISH/COLOUR:                 | Chrome plated                 |                |
| DIMENSIONS:                    | 91mm L x 160mm W x 160mm H    |                |
| OPTIONAL<br>MATCHING<br>PARTS: |                               |                |