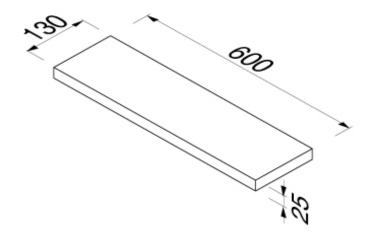

## **SPECIFICATION SHEET - bathroom accessories**

| BRAND:                         | ge are                     | Product Photo: |
|--------------------------------|----------------------------|----------------|
| ORIGIN:                        | Netherlands                | 7              |
| SERIES:                        | HAIKU by MARCEL WANDERS    |                |
|                                | Shelf 60cm                 |                |
| PRODUCT<br>DESCRIPTION:        |                            |                |
| MODEL No.                      | 12501-0260                 |                |
| FINISH/COLOUR:                 | Chrome plated              |                |
| DIMENSIONS:                    | 130mm L x 600mm W x 25mm H |                |
| OPTIONAL<br>MATCHING<br>PARTS: |                            |                |