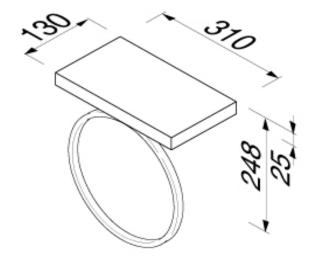

## **SPECIFICATION SHEET - bathroom accessories**

| BRAND:                         | 9-2-                        | Product Photo: |
|--------------------------------|-----------------------------|----------------|
| ORIGIN:                        | Netherlands                 |                |
| SERIES:                        | HAIKU by MARCEL WANDERS     |                |
| PRODUCT<br>DESCRIPTION:        | Towel ring with shelf,      |                |
| MODEL No.                      | 12504-02                    |                |
| FINISH/COLOUR:                 | Chrome plated               |                |
| DIMENSIONS:                    | 130mm L x 310mm W x 248mm H |                |
| OPTIONAL<br>MATCHING<br>PARTS: |                             |                |