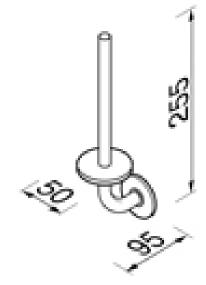

## **SPECIFICATION** SHEET - bathroom accessories

| BRAND:                         | 9=25                     | Product Photo: |
|--------------------------------|--------------------------|----------------|
| ORIGIN:                        | Netherlands              |                |
| SERIES:                        | HOTEL/STANDARD           |                |
| PRODUCT<br>DESCRIPTION:        | Double spare roll holder |                |
| MODEL No.                      | 127                      |                |
| FINISH/COLOUR:                 | Chrome plated            |                |
| DIMENSIONS:                    | 95 x 50 x 255mm          |                |
| OPTIONAL<br>MATCHING<br>PARTS: |                          |                |
|                                |                          |                |