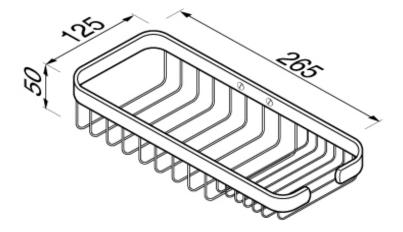

## **SPECIFICATION SHEET - bathroom accessories**

| BRAND:                         | @= ===                     | Product Photo: |
|--------------------------------|----------------------------|----------------|
| ORIGIN:                        | Netherlands                |                |
| SERIES:                        | BASKETS                    |                |
| PRODUCT<br>DESCRIPTION:        | Bottle/sponge holder       |                |
| MODEL No.                      | 150                        |                |
| FINISH/COLOUR:                 | Chrome plated              |                |
| DIMENSIONS:                    | 125mm L x 265mm W x 50mm H |                |
| OPTIONAL<br>MATCHING<br>PARTS: |                            |                |