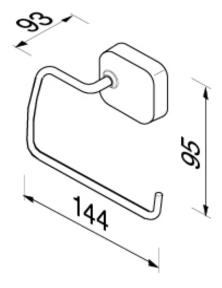

## **SPECIFICATION SHEET - bathroom accessories**

| BRAND:                         | Geen                      | Product Photo: |
|--------------------------------|---------------------------|----------------|
| ORIGIN:                        | Netherlands               |                |
| SERIES:                        | THESSA                    |                |
| PRODUCT<br>DESCRIPTION:        | Roll holder               |                |
| MODEL No.                      | 2409-02                   |                |
| FINISH/COLOUR:                 | Chrome plated             |                |
| DIMENSIONS:                    | 93mm L x 144mm W x 95mm H |                |
| OPTIONAL<br>MATCHING<br>PARTS: |                           |                |