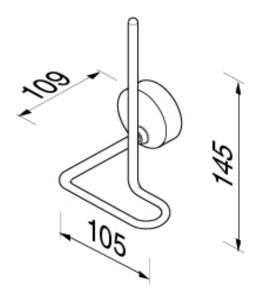

## **SPECIFICATION SHEET - bathroom accessories**

| BRAND:                         | 9-2-                        | Product Photo: |
|--------------------------------|-----------------------------|----------------|
| ORIGIN:                        | Netherlands                 |                |
| SERIES:                        | 27 COLLECTION               |                |
| PRODUCT<br>DESCRIPTION:        | Spare roll holder           |                |
| MODEL No.                      | 2712-02                     |                |
| FINISH/COLOUR:                 | Chrome plated               |                |
| DIMENSIONS:                    | 109mm L x 105mm W x 145mm H |                |
| OPTIONAL<br>MATCHING<br>PARTS: |                             |                |