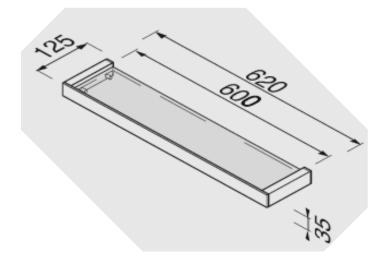

## **SPECIFICATION SHEET - bathroom accessories**

| BRAND:                         | 9===                       | Product Photo: |
|--------------------------------|----------------------------|----------------|
| ORIGIN:                        | Netherlands                |                |
| SERIES:                        | MODERN ART                 |                |
|                                | Shelf 60cm                 |                |
| PRODUCT<br>DESCRIPTION:        |                            |                |
| MODEL No.                      | 3501-02                    |                |
| FINISH/COLOUR:                 | Chrome plated              |                |
| DIMENSIONS:                    | 125mm L x 620mm W x 35mm H |                |
| OPTIONAL<br>MATCHING<br>PARTS: |                            |                |