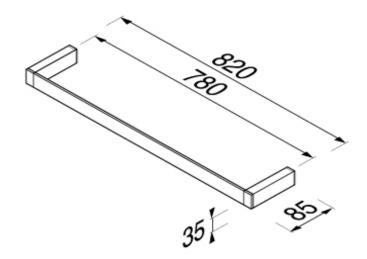

## **SPECIFICATION SHEET - bathroom accessories**

|                                | 44.45                     | Product Photo: |
|--------------------------------|---------------------------|----------------|
| BRAND:                         | 3                         |                |
| ORIGIN:                        | Netherlands               |                |
| SERIES:                        | MODERN ART                |                |
|                                | Towel bar 80cm            |                |
| PRODUCT<br>DESCRIPTION:        |                           |                |
| MODEL No.                      | 3507-0280                 |                |
| FINISH/COLOUR:                 | Chrome plated             |                |
| DIMENSIONS:                    | 85mm L x 820mm W x 35mm H |                |
| OPTIONAL<br>MATCHING<br>PARTS: |                           |                |