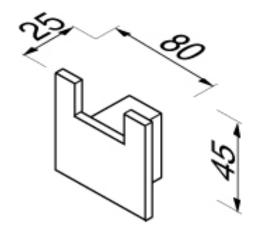

## **SPECIFICATION SHEET - bathroom accessories**

| BRAND:                         | Gere                     | Product Photo: |
|--------------------------------|--------------------------|----------------|
| ORIGIN:                        | Netherlands              |                |
| SERIES:                        | MODERN ART               |                |
| PRODUCT<br>DESCRIPTION:        | Double hook              |                |
| MODEL No.                      | 3515-02                  | A COLA         |
| FINISH/COLOUR:                 | Chrome plated            |                |
| DIMENSIONS:                    | 25mm L x 80mm W x 45mm H |                |
| OPTIONAL<br>MATCHING<br>PARTS: |                          |                |