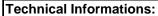

## **SPECIFICATION** SHEET - bathroom accessories

| BRAND:                         | Geen                      | Product Photo: |
|--------------------------------|---------------------------|----------------|
| ORIGIN:                        | Netherlands               | n e            |
| SERIES:                        | MODERN ART                |                |
|                                | Double roll holder        |                |
| PRODUCT<br>DESCRIPTION:        |                           |                |
| MODEL No.                      | 3518-02                   |                |
| FINISH/COLOUR:                 | Chrome plated             |                |
| DIMENSIONS:                    | 80mm L x 260mm W x 35mm H |                |
| OPTIONAL<br>MATCHING<br>PARTS: |                           |                |