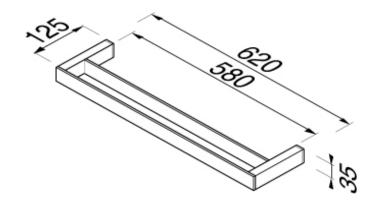

## **SPECIFICATION SHEET - bathroom accessories**

| BRAND:                         | Geen                       | Product Photo: |
|--------------------------------|----------------------------|----------------|
| ORIGIN:                        | Netherlands                |                |
| SERIES:                        | MODERN ART                 |                |
|                                | Double towel bar 60cm      |                |
| PRODUCT<br>DESCRIPTION:        |                            |                |
| MODEL No.                      | 3556-02                    |                |
| FINISH/COLOUR:                 | Chrome plated              |                |
| DIMENSIONS:                    | 125mm L x 620mm W x 35mm H |                |
| OPTIONAL<br>MATCHING<br>PARTS: |                            |                |